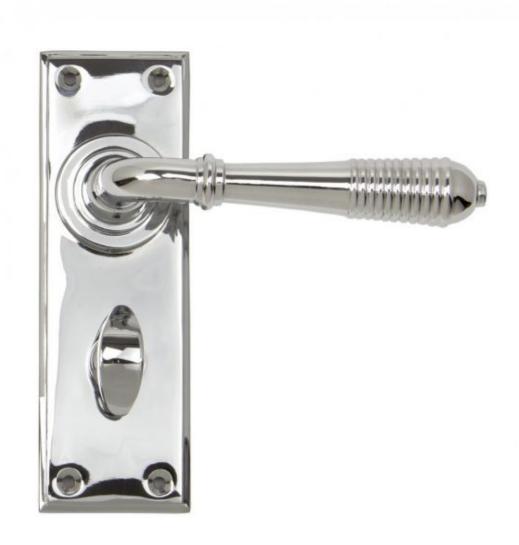

## Anvil Reeded Bathroom Lever Pol/chrome 33308-

**Product Description** 

**Product information** 

Backplate Size: 152mm x 50mm x 8mm

Handle Length: 123mm

Centres: 57mm

Additional information

The reeded set is part of the period range of sprung lever handles. A classic regency lever with a stylish reeded end that will suit both traditional and contemporary settings.

Our weighty reeded lever handle range is forged from solid brass which emphasises the high quality materials and manufacturing techniques used. A perfect design choice to use throughout your property with many other matching products available.

A highly polished finish which reflects like a mirror. A base metal of solid brass with quality chrome plating applied to it's surface which is salt tested to 480 hours.

This handle has a strong spring incorporated into the stylish boss design to give both functionality & elegance.

Lever handle for internal doors where privacy is required.

Set includes 2 lever bathroom handles and coin and release thumbturn.

Can be used with a bathroom mortice lock.

Supplied with matching SS wood screws.