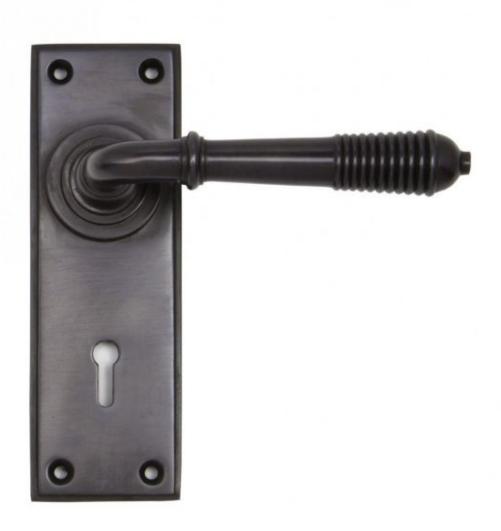

## Anvil Reeded Lock Lever 83953 Aged Bronze -

**Product information** 

Backplate Size: 152mm x 50mm x 8mm

Handle Length: 123mm

Centres: 57mm

Additional information

The reeded set is part of the period range of sprung lever handles. A classic regency lever with a stylish reeded end that will suit both traditional and contemporary settings.

This handle has a strong spring incorporated into the stylish boss design to give both functionality & elegance.

Lever handle for internal and external doors where locking is required.

Set includes 2 lever lock handles.