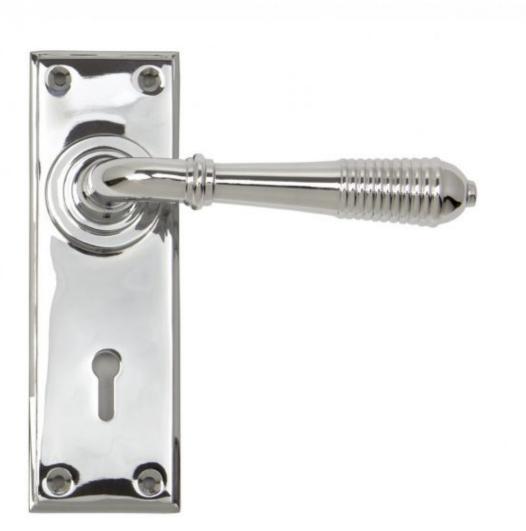

## Anvil Reeded Lever Lock Set Pol/chrome 33306-

**Product information** 

Backplate Size: 152mm x 50mm x 8mm Handle Length: 123mm Centres: 57mm

Additional information

The reeded set is part of the period range of sprung lever handles. A classic regency lever with a stylish reeded end that will suit both traditional and contemporary settings.

A highly polished finish which reflects like a mirror. A base metal of solid brass with quality chrome plating applied to it's surface which is salt tested to 480 hours.

This handle has a strong spring incorporated into the stylish boss design to give both functionality & elegance.

Lever handle for internal and external doors where locking is required.

Set includes 2 lever lock handles.

Can be used with a 5 lever sash lock BS.

Supplied with matching SS wood screws.