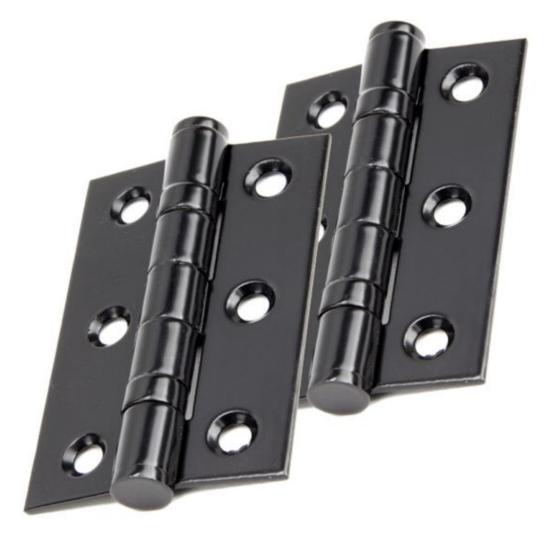

## Anvil 3" Ball Bearing Hinge Black 90022=

## **Product Details**

From The Anvil 3 Inch heavy duty butt hinge, ideal for heavyweight doors. Manufactured with ball bearings in the knuckle to provide extra strength, a smooth action and will last for many years.

•Finished in Black

•Our black finish is baked in a high-temperature oven giving it a durable corrosion resistant finish which is salt tested to 480 hours.

•Dimensions: 76mm x 50mm

•Sold in pairs and supplied with fixing screws