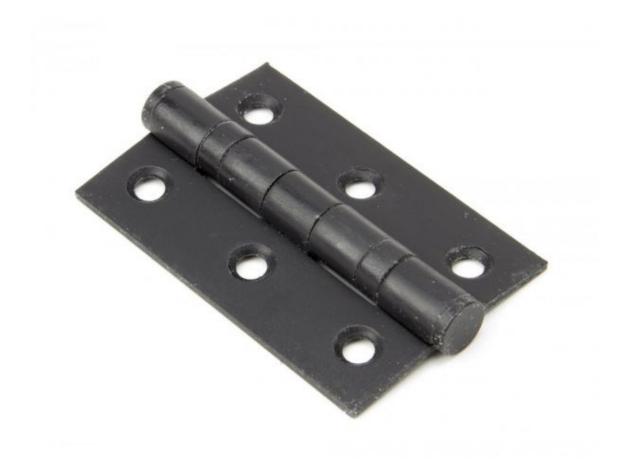

## **Anvil 3" Ball Bearing Hinge Beeswax 91782=**

Overall Size: 76mm x 50mm Leaf Width: 19mm

Thickness: 2mm

Additional information

Manufactured with ball bearings in the knuckle to provide extra strength, a smooth action and will last for many years.

A pair and a half (3 hinges) can be fitted to provide extra strength for heavier doors.

Can be used with matching hinge fronts to give a traditional look and feel to an existing or new door.

Supplied as a pair.