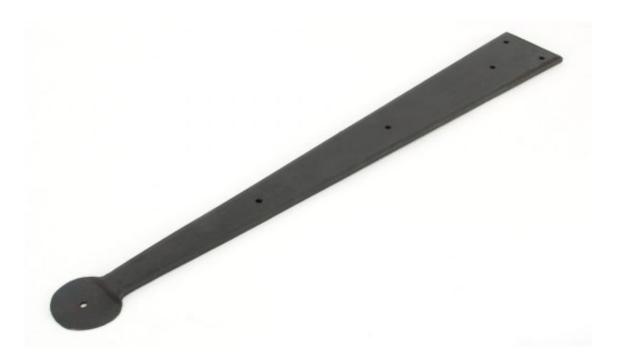

## Anvil Beeswax 24"hinge Front 91477 Per Pair-

**Product information** 

Overall Size: 610mm x 57mm

Additional information

Our hinge fronts can be pairs with butt hinges to give a traditional look and feel to an existing or new door.

Our blacksmith hinge fronts are hammered into shape from mild steel using the traditional manufacturing method of an anvil and fire.

Supplied as a pair.

Supplied with matching wood screws.