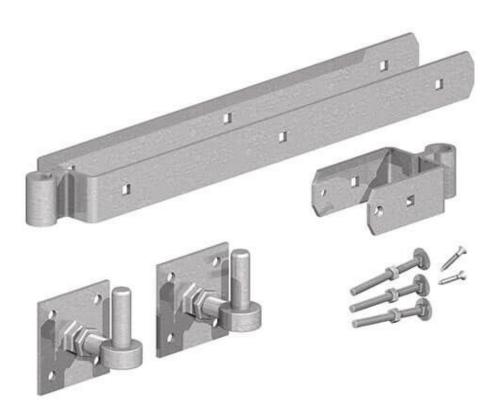

## **Gatemate Field Gate Double Strap Hinge Set with Adjustable Hooks**

GATEMATE Field Gate Double Strap Hinge Set with Adjustable Hooks on Plates. Includes:  $2" \times 1/4"$  top band,  $5" \times 2" \times 1/4"$  bottom band,  $2 \times 2" \times 1/4"$  top band,  $5" \times 2" \times 1/4"$  bottom band,  $2 \times 2" \times 1/4"$  top band,  $5" \times 2" \times 1/4"$  bottom band,  $2 \times 2" \times 1/4"$  top band,  $5" \times 2" \times 1/4"$  bottom band,  $2 \times 2" \times 1/4"$  top band,  $5" \times 2" \times 1/4"$  bottom band,  $2 \times 2" \times 1/4"$  top band,  $5" \times 2" \times 1/4"$  bottom band,  $2 \times 2" \times 1/4"$ 

These kits are suitable for 3" gates.