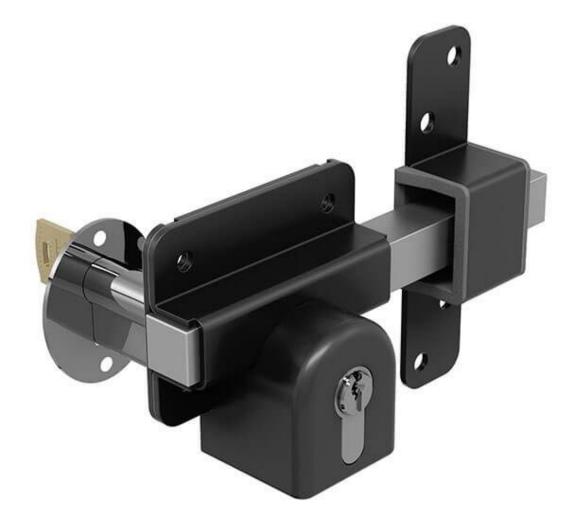

## **Gatemate Euro Profile Long Throw Lock - Double Locking**

GATEMATE Long Throw Lock with a Euro Profile 6-pin barrel. Includes shoot manufactured in a 316 grade stainless steel for great corrosion resistance. Includes a unique bolt design with hardened core and chrome escutcheon plate. Includes drill bits. Please note the size of the product refers to the length of the barrel, and as such is suitable for gates/doors of the corresponding thickness.