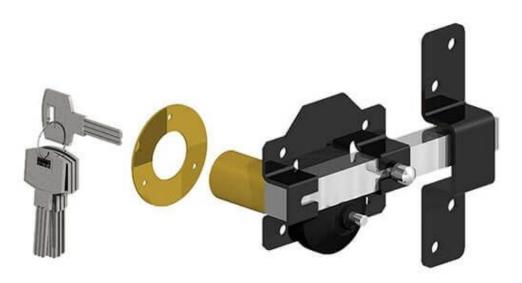

## **Gatemate Premium Long Throw Lock - Single Locking**

GATEMATE Premium Long Throw Lock with a locking barrel operatable on only one side of the gate. Includes a 6 pin lock barrel for extra security, and a shoot manufactured in a 316 grade stainless steel for great corrosion resistance. Lock is supplied with 5 keys and a 28mm drill bit. Please note the size of the product refers to the length of the barrel, and as such is suitable for gates/doors of the corresponding thickness.