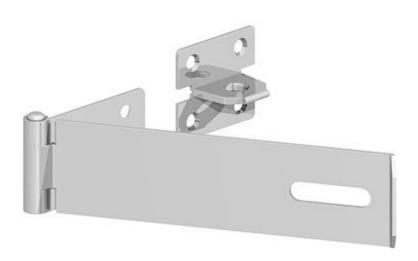

## **Gatemate Hasp & Staple - Safety Pattern**

GATEMATE Hasp & Staple in a Safety Pattern where security is needed. When in a closed position and staple is padlocked, screws are inaccessible as the hasp covers them up.