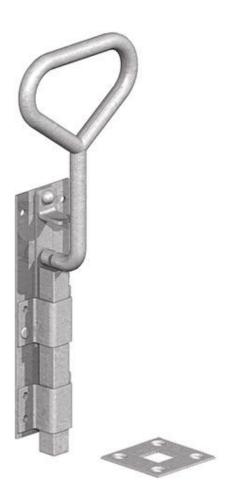

## **Gatemate Bow Handle Bolts with 5/8" Shoot**

GATEMATE Bow Handle Bolts are a heavy duty bolt for use with high use doors and gates. Ideal for large doors such as barns and large outbuildings. Designed to be fitted in the vertical position, the bow handle bolt is versatile and can be fitted to shoot down into a floor mounted plate, or up into the door frame.