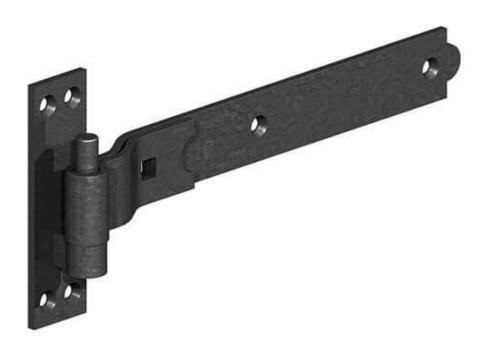

## **Gatemate Cranked Hooks & Bands - Premium Black**

GATEMATE Cranked Hooks & Bands in a premium black finish offer a better resistance to corrosion over the standard Epoxy Black as it is a hot dipped galvanised metal finished in a black powder coat. Designed for installations where the gate is flush with the front of the post.