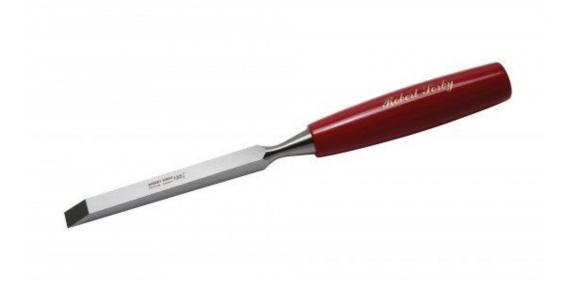

## 332 Sash Mortice pattern chisel with CAB handle

The Robert Sorby 331 pattern Sash Mortice Chisel blades, manufactured from the finest Sheffield steel and fitted with Robert Sorby's incredibly robust CAB handle.