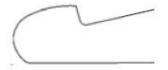

## Round / side cut scraper - 824 - 824H

Designed for blending the parallel side wall and the curved bottom of vessels and boxes together. It is excellent for undercutting the rims of small bowls.

It is a 3/4" (19mm) scraper.