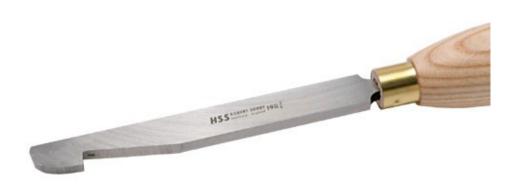

## Round / side cut scraper - 824 - 824H

Designed for blending the parallel side wall and the curved bottom of vessels and boxes together. It is excellent for undercutting the rims of small bowls.

It is a 3/4" (19mm) scraper.

The overall length of the handled version is 18 1/2" of which 10" is the handle.

\*\*\* By purchasing this product, you are confirming that you are AGED 18 or over and that the person receiving the delivery is also over 18. Please note that we do occasionally ask for proof of age. \*\*\*