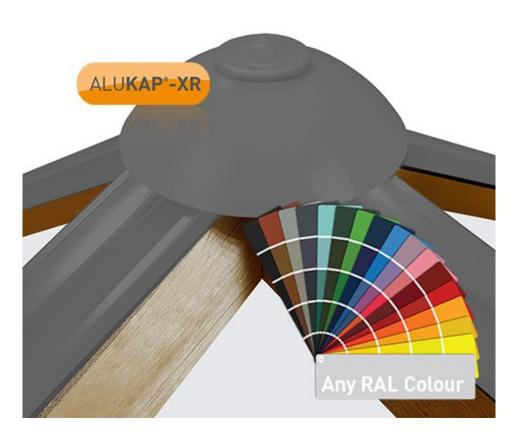

## Alukap-XR Roof Lantern Pinnacle Top Cap Any RAL Ref=

Alukap-XR cast aluminium Roof Lantern Pinnacle Top Cap provides excellent coverage for the top connection where the Alukap-XR Hip Bars meet on a roof lantern structure where the roof lantern is formed to a pointed summit without a ridge.