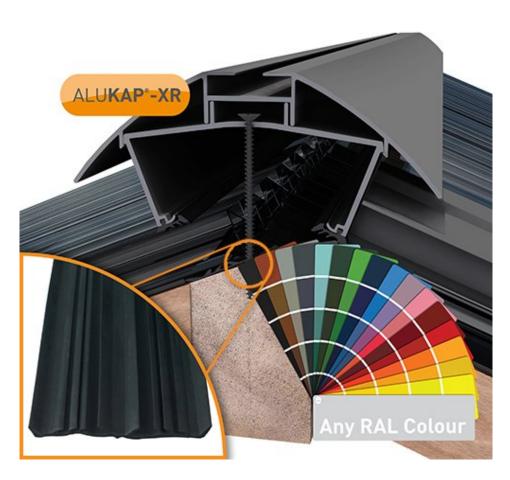

## Alukap-XR Ridge Bar Any RAL Ref=

**Aluminium Ridge System for Timber Structures** 

Alukap®-XR Ridge is designed to work in conjunction with the standard Alukap®-XR 45mm and 60mm, and Hip glazing bars. The Alukap®-XR Ridge bar is designed with a full aluminium snap on cover profile which offers superior cover, providing perfect leak-proof connections from standard or hip rafter abutments. The face of the upright of the Alukap®-XR Ridge Bar is designed at a special angle to make abutments for most common pitches naturally suited.

The Alukap®-XR Ridge System has options of Radius and Gable end caps, ball and spire finials and crests, or can be glazed with a plain top for a more contemporary style.

The Alukap®-XR system is manufactured in White RAL 9010 and Brown RAL 8040 ready for immediate despatch. Any other RAL or BS colour can also be manufactured to order, to suit any specific chosen colour scheme.