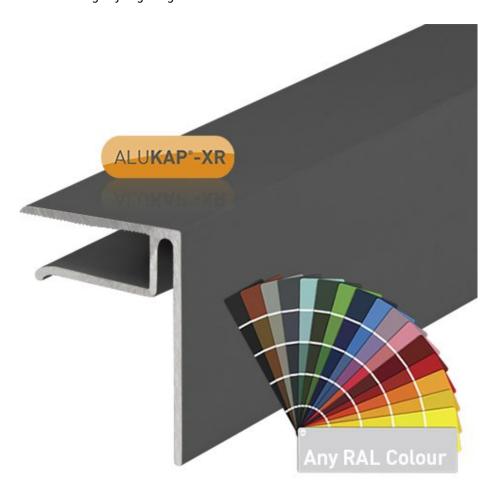

## Alukap-XR 10mm Endstop Bar Any RAL Ref\*

Alukap®-XR Endstop Bar is used as a high quality sheet closure for Axiome® multiwall polycarbonate and glass units at the eaves end of the roof. The Alukap®-XR Endstop bar is an 'F' shaped profile providing extra strength to rigidity of the glazing. This Alukap®-XR Endstop bar is suited for 10mm Axiome® multiwall polycarbonate or 10mm glass.