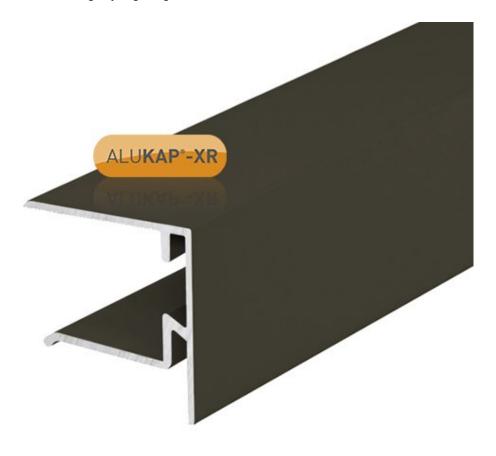

## Alukap-XR 25mm Endstop Bar Brown=

Alukap®-XR Endstop Bar is used as a high quality sheet closure for Axiome® multiwall polycarbonate and glass units at the eaves end of the roof. The Alukap®-XR Endstop bar is an 'F' shaped profile providing extra strength to rigidity of the glazing. This Alukap®-XR Endstop bar is suited for 25mm Axiome® multiwall polycarbonate or 25mm glass.