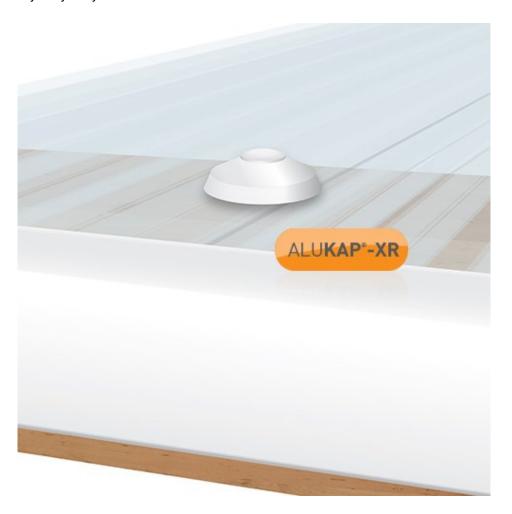

## Alukap-XR Fixing Buttons=

ALUKAP-XR fixing buttons are for securing Axiome, a multiwall polycarbonate sheet from Clear Amber. Glazing bars are the main fixing however these fixing buttons offer additional support in the centre of the sheets.