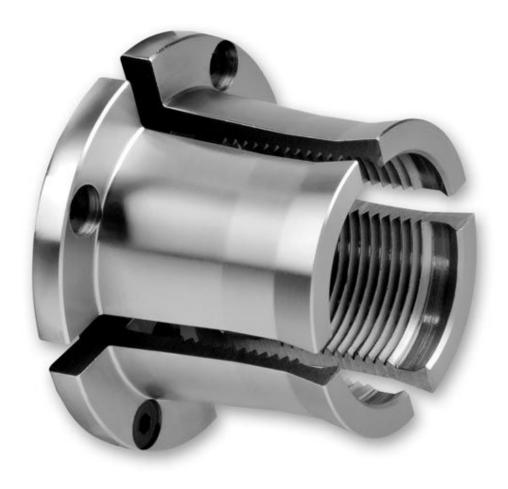

## 75mm Long nose jaws

These Nova Long Nosed jaws have tremendous holding power both externally and internally. Internally they feature a dovetail grip around the top for holding footed bowls and other footed workpieces. In the centre is NOVA's PowerGrip offering a rock solid grip when holding spigots. These unique long nosed jaws have a 50mm rise above their mounting base resulting in a very long reach deep inside of bowls. The jaw expands into a recess between 54mm and 73mm diameter. When gripping a spigot the range is 40mm to 60mm diameter. These jaws will also hold square stock between 29mm and 50mm. Suits only SuperNova2 chuck.

Dovetail grip around the top for footed bowls etc Deep internal PowerGrip for rock solid grip on a spigot Expands into a recess between 54mm and 73mm diameter Spigot range from 40mm to 60mm diameter Square timber between 29mm and 50mm