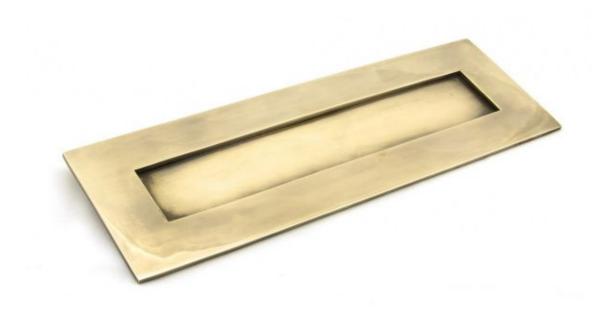

## **Aged Brass Large Letter Plate 91881=**

Aged Brass Large Letter Plate 91881 Product information

Overall Size: 324mm x 108mm Opening Size: 258mm x 44mm Fixing Centres: 292mm Letterplate Thickness: 4mm

The unlacquered brass achieves a timeless elegance, highly polished on all surface areas but aged to highlight the detail and design. This will tarnish in time as part of the ageing process but can be polished time and time again if a natural sheen is desired.