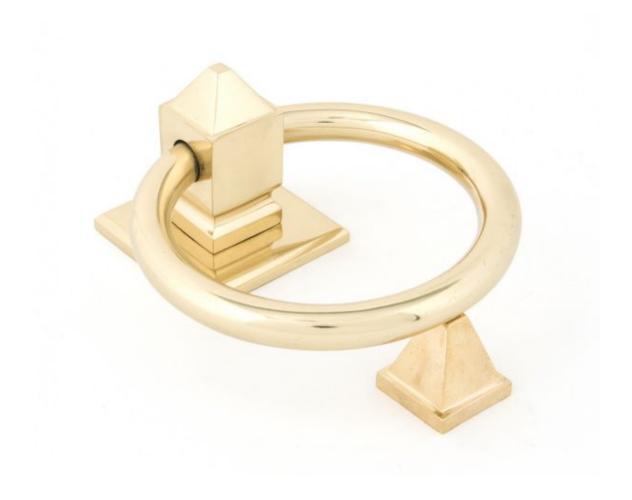

## **Polished Brass Ring Door Knocker=**

Polished Brass Ring Door Knocker Product information

Ring Size: 124mm Fixing Plate: 65mm Stud Diameter: 30mm

Ring door knocker comes with all necessary fixings, which is a bolt-through fixing, and a matching strike plate to protect the door surface.

Finished in Polished Brass