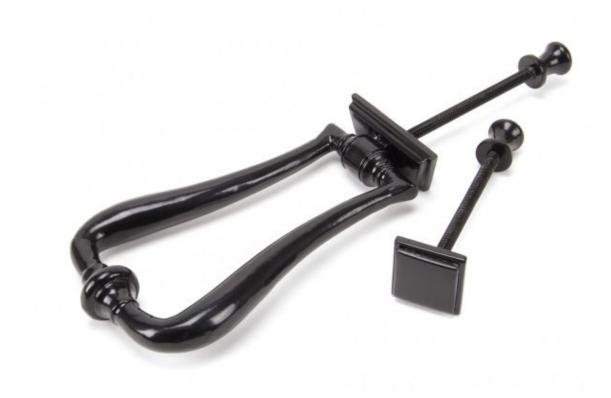

## **Black Slimline Art Deco Door Knocker =**

Black Slimline Art Deco Door Knocker 90034 Product information

Overall Length: 148mm

Width: 90mm

Fixing Plate: 56mm x 25mm Stud: 29mm x 29mm

Additional information

A beautiful hand forged slimline door knocker with a stunning Art Deco shape and style.

Shows all the skills of our hand crafting techniques which highlights all the glorious detail.

Fixed to your door using a bolt-through fixing for the knocker and strike plate, which is finished with a small feature knob on the internal side of the door.