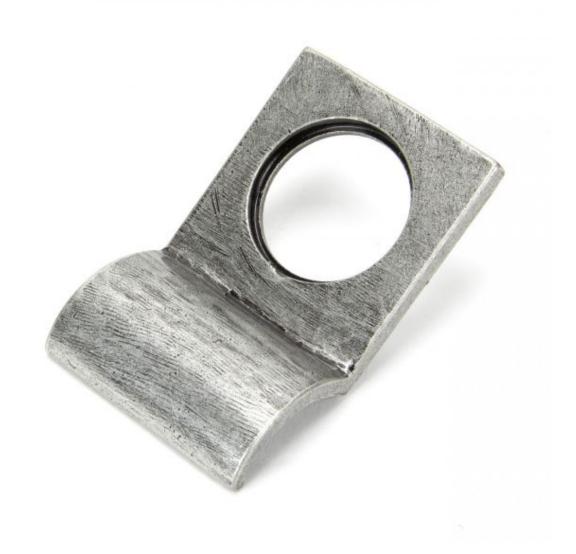

## **Pewter Rim Cylinder Pull =**

Pewter Rim Cylinder Pull 91509 Product information

Overall Size: 81mm x 50mm Backplate Size: 53mm x 50mm Projection: 26mm Plate thickness: 5mm

Additional information

Our rim cylinder pulls are designed to work with a rim cylinder and night latch. This product is used on entrance doors to pull or push the door into the open/closed position.

Held in place by the rim cylinder which compresses with the night latch to tighten & fix.

Includes a location pin on rear to stop any rotational movement.