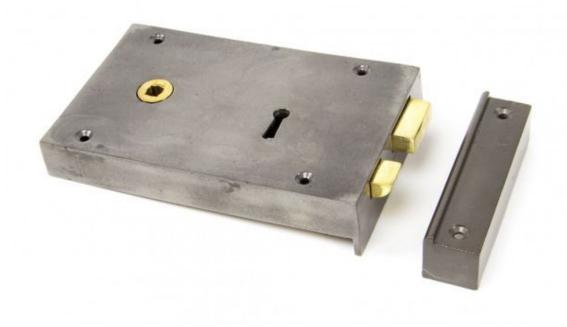

## Iron Left Hand Rim Lock - Large=

Iron Left Hand Rim Lock - Large 83591 Product information

Rim Lock Size: 7" x 4 1/2" (180mm x 112mm) Spindle Centre: 5 3/8" (137mm) Lock Centre: 2 3/8" (60mm)

Additional information

A large traditional style rim lock which has a very heavy, solid feel to it.

Cast from solid iron, with quality brass movements inside to produce a weighty, Victorian style lock.

Comes with two solid brass keys.

Maximum door thickness of 65mm.

Suitable for use internally or externally. Maintenance instructions must be followed to preserve the finish of your product.

Finished in Iron with a clear powder coating