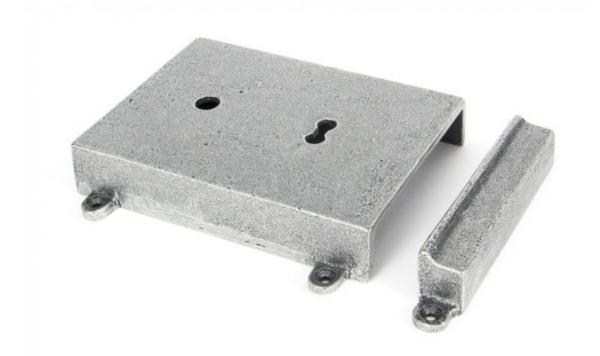

## **Pewter Rim Lock & Cast Iron Cover=**

Pewter Rim Lock & Cast Iron Cover 33394 Product information

Rim Lock: 158mm x 115mm Keep Size: 115mm x 22mm Fixing Centres: 130mm Spindle Centre: 115mm Lock Centre: 51mm

Additional information

This product consists of a two lever rim lock and cast iron cover over the top.

The mechanism is not insurance rated and therefore to comply would need to be used in conjunction with a dead lock.

The set is reversible and comes without knobs.

Sold as a set and supplied with necessary fixing screws and keep.

Finished in Pewter Patina