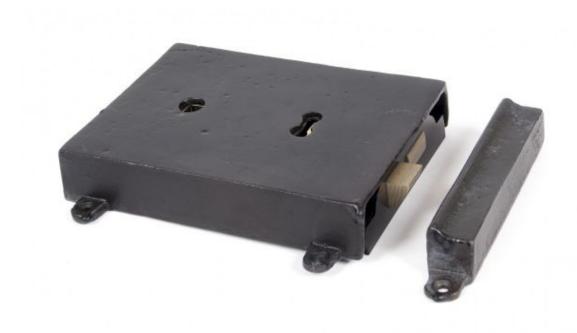

## **Beeswax Rim Lock & Cast Iron Cover 33180=**

Beeswax Rim Lock & Cast Iron Cover 33180 Product information

Rim Lock: 158mm x 115mm Keep Size: 115mm x 22mm Fixing Centres: 130mm Spindle Centre: 115mm Lock Centre: 51mm

Additional information

This product consists of a two lever rim lock and cast iron cover over the top.

The mechanism is not insurance rated and therefore to comply would need to be used in conjunction with a dead lock.

The set is reversible and comes without knobs.

Sold as a set and supplied with necessary fixing screws and keep.

Finished in Beeswax