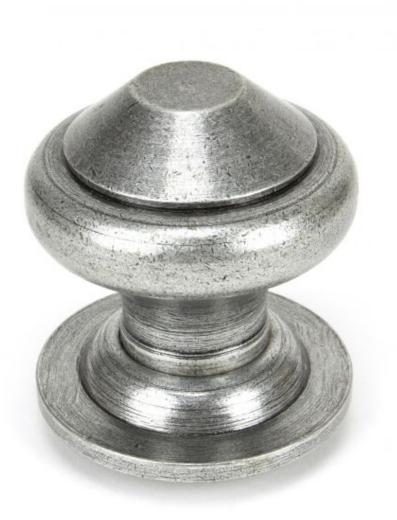

## **Pewter Regency Centre Door Knob =**

Pewter Regency Centre Door Knob 45155

Product information

Knob Size: 75mm Projection: 80mm Rose Size: 75mm

Additional information

Our elegant collection of centre door knobs suit all applications from a country cottage, town house or high street shop.

Our pewter finish is elegant and beautifully highlights the texture of the steel. The unique and complex process runs deep into the metal resulting in an unmatched contrast of texture and colour.

Designed to match our regency mortice/rim knob set and regency door knocker to create a uniform feeling throughout your home.

Our centre door knobs also include a location pin on the rose to stop any unwanted movement during the life of your product.

Supplied with M10 x 90mm dome headed bolt for bolt-through fixing.