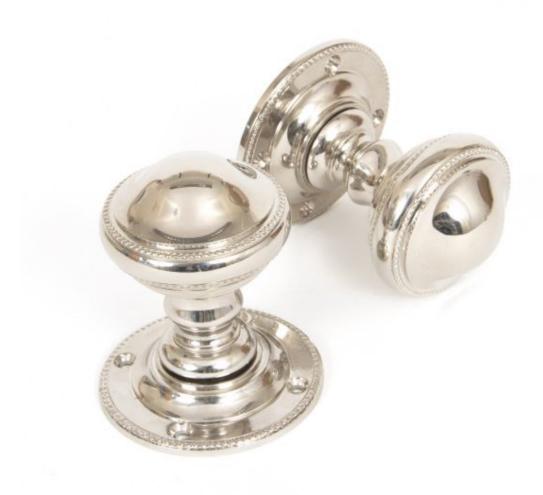

## **Polished Nickel Brockworth Mortice Knob Set=**

**Product information** 

Knob Size: Ø50mm Projection: 70mm Rose Size: Ø62mm Spindle Size: 8mm

## Additional information

A classic pair of unsprung solid mortice knobs, with fine and delicate beading to the rose and handle. A sophisticated and effortless design, modernised with a high level of sheen in our Nickel finish.

Suitable for Mortice only. Not for use with Rim locks. Please note this product is also available in unlaquered brass for a more traditional option.

They have 8mm x 140mm spindle to take adjustment for various door thickness.