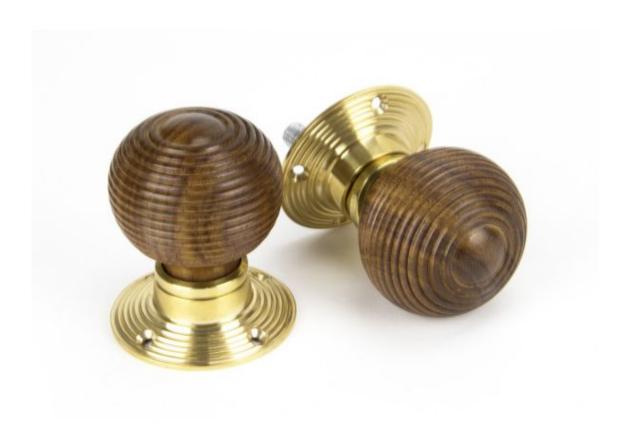

## Rosewood and PB Cottage Mortice/Rim Knob Set - Small =

**Product information** 

Knob Size: 54mm Dia. Projection 70mm Rose Size: 58mm

Spindle Size: 8mm (Threaded)

Additional information

Our cottage collection is manufactured from solid timber and offered in rosewood or ebony finishes.

Rosewood has a richly hued reddish colour with much darker veining.

Can be matched with our beehive escutcheon if a locking door is desired.

Can be used with a multitude of heavy duty locks, latches & thumbturns for various uses within the home.