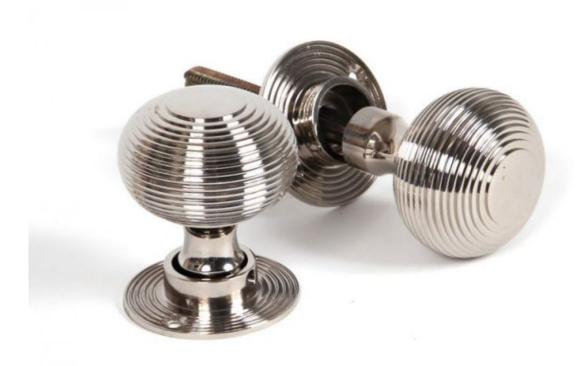

## Polished Nickel Beehive Mortice/Rim Knobs=

**Product information** 

Knob Size: Ø52mm Projection: 65mm Rose Size: Ø52mm

Spindle Size: 8mm threaded

## Additional information

Our knobs come unsprung. These are hollow and have loose roses to enable them to be used with a rim lock (discard one rose) or use with a mortice lock. They have 8mm threaded spindle to take adjustment for various door thickness and lock firmly with a grub screw. For best results the centre of the knob should be a minimum of 3" from the edge of the door. Heavy Duty latches 4" or 5" are recommended for maximum efficiency. Supplied with necessary fixing screws.