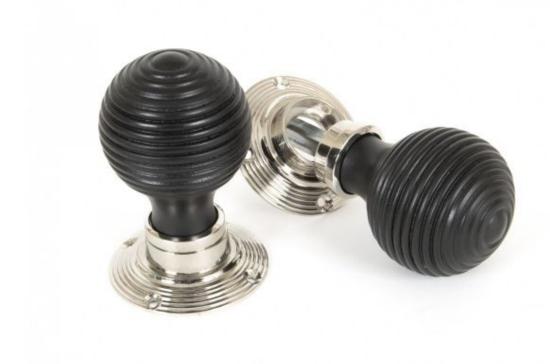

## **Ebony Mortice/Rim Beehive Knob Set - Polished Nickel Roses=**

**Product information** 

Knob Size: Ø54mm Projection: 83mm Rose Size: Ø58mm

Spindle Size: 8mm threaded (metric)

Additional information

An attractive Beehive knob with a rich and dark ebonised finish. Each set comes complete with detachable roses in a stylish polished nickel and matching fixing screws.