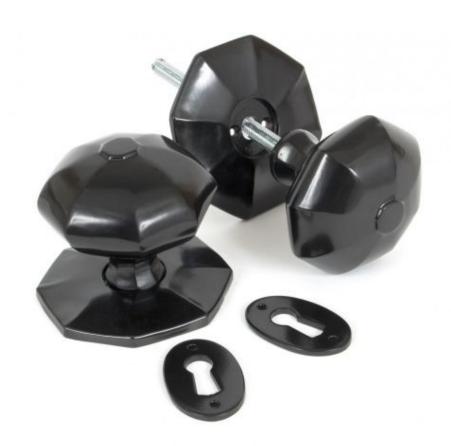

## Black Octagonal Mortice/Rim Knob Set - Large 33065=

**Product information** 

Knob Size: 70mm Projection: 78mm Rose Size: 87mm

Spindle Size: 8mm (threaded)

Additional information

A larger version of our original Octagonal Knob Set which has been given grandeur and made into a real statement piece for your door.

These unsprung, solid door knobs are not hollow and therefore have a excellent heavy quality feel.

They have loose roses to enable use with a rim lock (discard one rose) or can also be used with a mortice lock.

Comes with a threaded spindle to take adjustment for various door thicknesses and locks firmly in place with a grub screw. The grub screw should locate on the 'v groove' in the shaft of the spindle and not on the threaded part.

Each set comes complete with fixing screws, which are concealed for improved appearance, together with two escutcheons.

For best results the centre of the knob should be a minimum of 3" from the edge of the door so as not to catch your knuckles on the door frame when opening. Heavy Duty latches 4" or 5" are recommended for this.

Supplied with necessary fixing screws.

Finished in Black