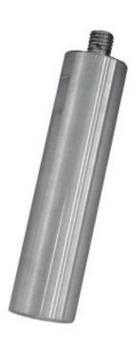

## tool rest post - 1" x 8" - threaded at top

1" diameter x 8" long tool rest stem for Nova's Modular Tool Rest System.

The flexible NOVA system allows you to mix and match tool rest posts and supports to create the perfect tool rest for your needs.

Requires at least one of the NOVA Tool Rest Bars (to be purchased seperartely).

This threaded post enables you to unfasten different NOVA Toolrest bars and attach as needed. The 1″/25.4mm shaft with 8″/203mm length, can fit to most wood lathe toolside shafts, including all NOVA lathes (\*\*\* EXCLUDING MINI LATHES!!! \*\*\*).