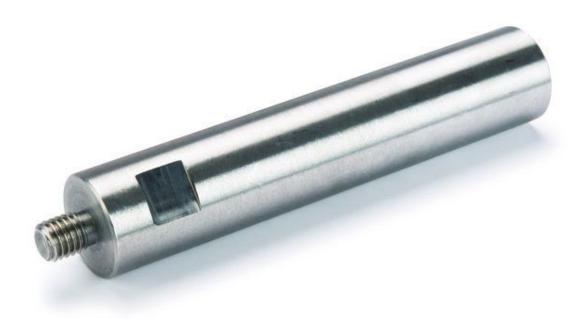

## tool rest post - 1" x 5" - threaded at top

NOVA 9025 1 inch by 5 inch Machined Steel Tool Rest Post. Fits most Woodlathe Toolslides.

This is part of the modular NOVA Tool Rest System, a flexible system which allows you to mix and match your Toolrest Posts and Supports to create the perfect Toorest for your needs.

Requires at least one of the NOVA Tool Rest Bars (to be purchased seperately) This threaded post enables you to unfasten different NOVA Toolrest bars and attach as needed.

The 1 inch/25.4mm shaft with 5 inch/127mm length, can fit to most Wood Lathe Toolside shafts, including all NOVA lathes ( \*\*\* EXCLUDING MINI LATHES!!! \*\*\*). Check with your lathe manual or lathe supplier for details of your lathe if unsure.