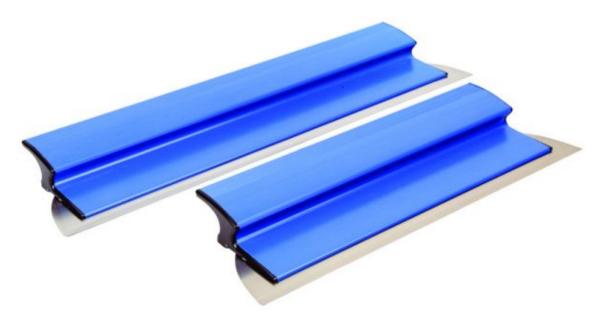

## Skimming spatula - ergo grip - flex blade

Skimming spatulas allow for rapid smoothing of large areas. Requiring less effort to use than a large trowel, Refina skimming spatulas are available in a variety of lengths.

Rounded ends make it easy to get into corners. The ergo grip makes it comfortable to use.