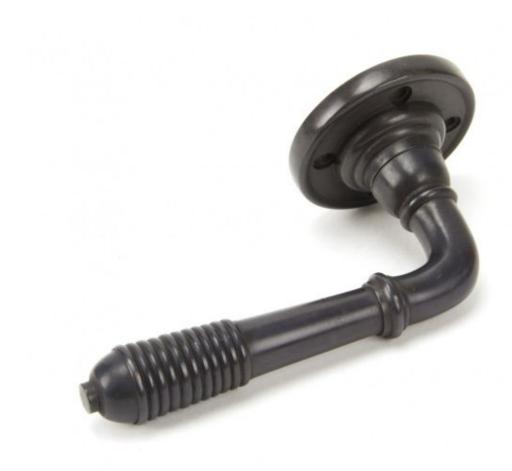

## **ANVIL 83957 Aged Bronze Reeded Lever on Rose Set -**

Aged Bronze Reeded Lever on Rose Set Product information

Rose Size: 60mm

Handle Length: 124mm

Additional information

A classic Regency lever on rose handle.

Made from solid bronze with heavy ovolo moulding at its base. An attractive lever with double ogee ring and stylish reeded end.

The period rose is fitted with a strong spring and therefore can be used in a number of different situations around the home. Use in conjunction with a mortice latch, lock and escutcheon or bathroom thumbturn - For more information see our guide to locks & latches here.

Eight matching screws completes this pair of beautifully made handles.

A choice of matching escutcheons and thumbturns are also available.

Aged Bronze finish