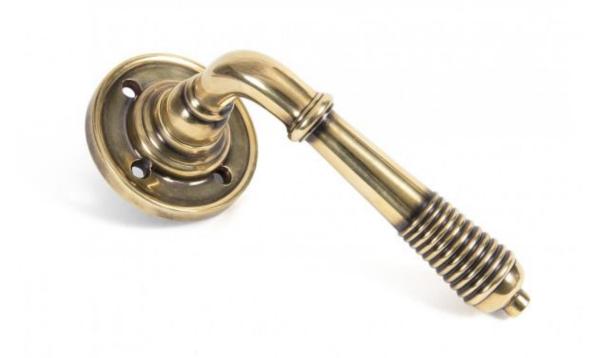

## ANVIL 33087 Aged Brass Reeded Lever on Rose Set=

Aged Brass Reeded Lever on Rose Set Product information

Rose Size: 60mm Handle Length: 124mm

Additional information

A classic Regency lever on rose handle.

Made from solid brass with heavy ovolo moulding at its base. An attractive lever with double ogee ring and stylish reeded end.

The period rose is fitted with a strong spring and therefore can be used in a number of different situations around the home. Use in conjunction with a mortice latch, lock and escutcheon or bathroom thumbturn - For more information see our guide to locks & latches here.

Eight matching screws completes this pair of beautifully made handles.

A choice of matching escutcheons and thumbturns are also available.

Finished in Aged Brass