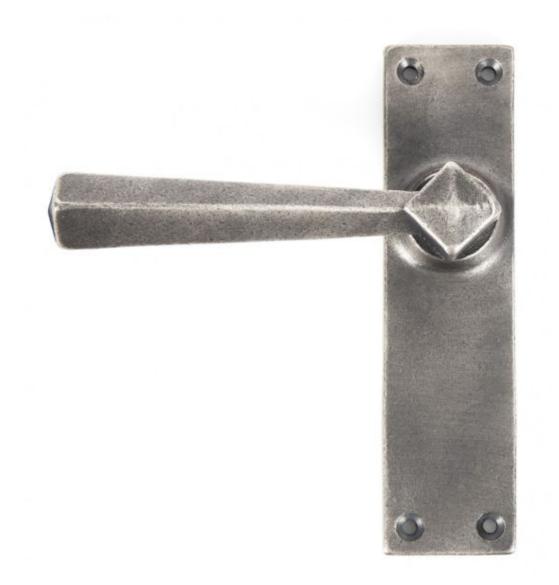

## ANVIL 73115 Beeswax Straight Lever Bathroom Set -

Beeswax Straight Lever Bathroom Set Product information

Backplate Size: 149mm x 39mm Handle Length: 123mm Centres: 57mm

Additional information

The Straight range of sprung lever latch handles has a very simple, square backplate which doesn't distract from the stylish round boss and distinctive, long angled handle.

The long handle gives a very comfortable grip for the user.

Use in conjunction with a mortice latch - For more information see our guide to locks & latches here.

Supplied with matching fixings.

Suitable for internal use only and sold as a set.

Beeswax finish