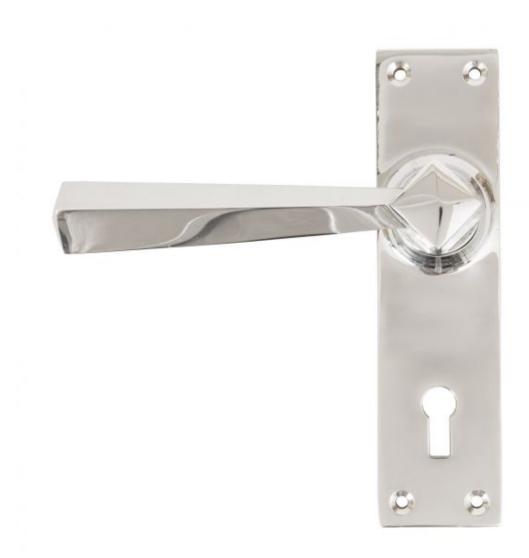

## **ANVIL 83830 Polished Chrome Straight Lever Lock Set-**

Polished Chrome Straight Lever Lock Set Product information

Backplate Size: 149mm x 39mm Handle Length: 123mm

Centres: 57mm

Additional information

A classic finish for the sprung Straight Lever Lock handle which gives it a very traditional look and feel. With its very simple, square backplate which doesn't distract from the stylish square boss and the distinctive handle design.

The long handle gives a very comfortable grip for the user.

Use in conjunction with a mortice lock - For more information see our guide to locks & latches here.

Supplied with matching fixings.

Suitable for internal or external use and sold as a set.

Polished Chrome finish