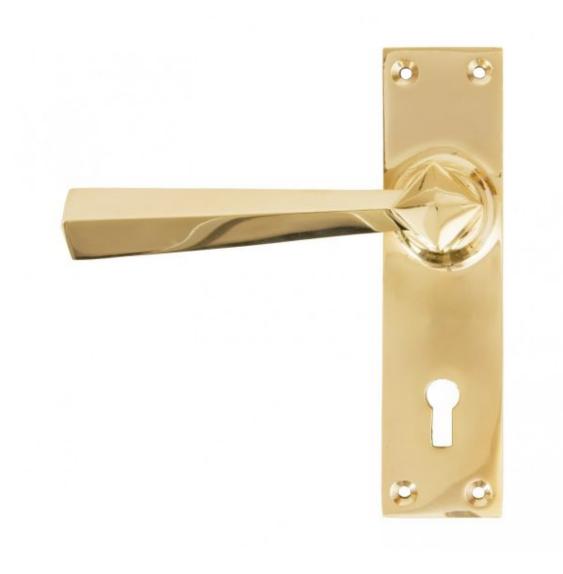

## **ANVIL 83829 Polished Brass Straight Lever Lock Set-**

Polished Brass Straight Lever Lock Set Product information

Backplate Size: 149mm x 39mm Handle Length: 123mm

Centres: 57mm

Additional information

A classic finish for the sprung Straight Lever Lock handle which gives it a very traditional look and feel. With its very simple, square backplate which doesn't distract from the stylish square boss and the distinctive handle design.

The long handle gives a very comfortable grip for the user.

Use in conjunction with a mortice lock - For more information see our guide to locks & latches here.

Supplied with matching fixings.

Suitable for internal or external use and sold as a set.

Polished Brass finish