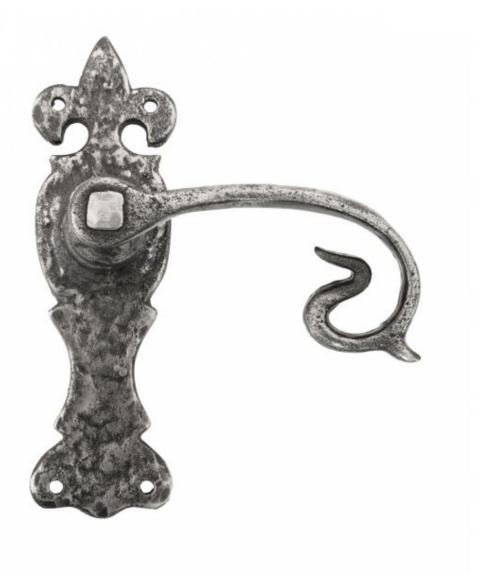

## ANVIL 83501 Natural Textured Curly Lever Latch Set-

Natural Textured Curly Lever Latch Set Product information

Backplate Size: 6 1/2" x 2" (165mm x 51mm) Handle Length: 4 1/2" (114mm)

Additional information

A very traditional style curly sprung lever handle which is a faithful reproduction of a classic design. Finished off with the superb new Natural Textured look to give the old design a brand new lease of life and much more of a contemporary look and feel. Only for use internally or where protected. Sold as a set with all necessary fixings.