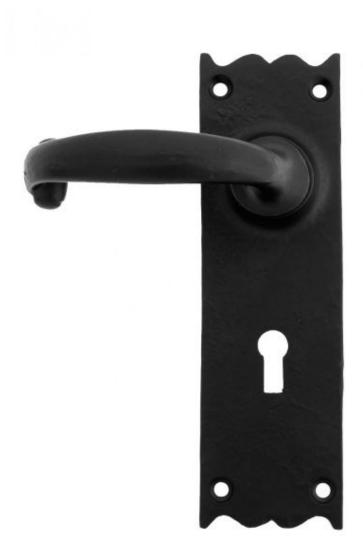

## **ANVIL 73106 Black Cottage Lever Lock Set -**

Black Cottage Lever Lock Set Product information

Backplate Size: 6 3/4" x 2" (171mm x 51mm)

Handle Length: 3 1/2" (89mm) Centres: 2 1/4" (57mm)

## Additional information

Another new handle for our traditional Range of products, similar to the Oak Lever Lock Set but with a longer backplate and a decorative 'curl' on the end of the lever. As usual, protected by our excellent Black Finish and can be used wherever needed. To suit all kinds of sashlocks with 57mm centres. Sold as a set with all necessary fixings.