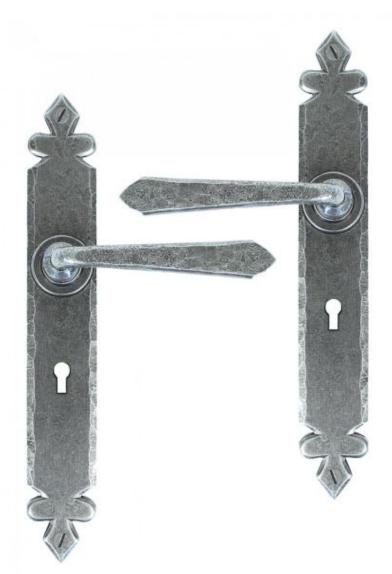

## ANVIL 33730 Pewter Cromwell Sprung Lever Lock Set=

Pewter Cromwell Sprung Lever Lock Set Product information

Backplate Size: 10 5/8" x 1 5/8" (270mm x 40mm) Handle Length: 4 1/2" (115mm) Centres: 2 1/4" (57mm)

Additional information

The Cromwell range of handles have a 'Tudor' style backplate and come with a slightly flattened, triangular shaped handle. they also have a strong spring incorporated into the stylish boss design to give it both functionality and elegance. The handles come complete with both traditional screws and bolt through fixings to suit your preference. Sold as a set and supplied with necessary fixing screws.