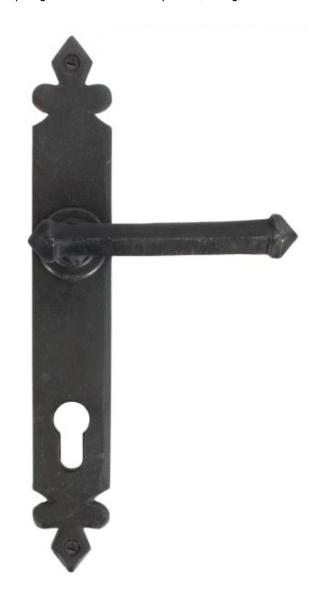

## **ANVIL 33854 Beeswax Tudor Lever Espag. Lock Set=**

Beeswax Tudor Lever Espag. Lock Set Product information

Backplate Size: 10 3/4" x 1 1/2" (273mm x 38mm)

Handle Length: 5 1/2" (138mm)

Centres: 3 5/8" (92mm)

## Additional information

The espag. version compliments the range and is designed to be used with 3 Point Locking Systems which has a minimum backset of 45mm. The handle is not sprung which allows for the upward (locking) movement commonly associated with espagnolette systems.