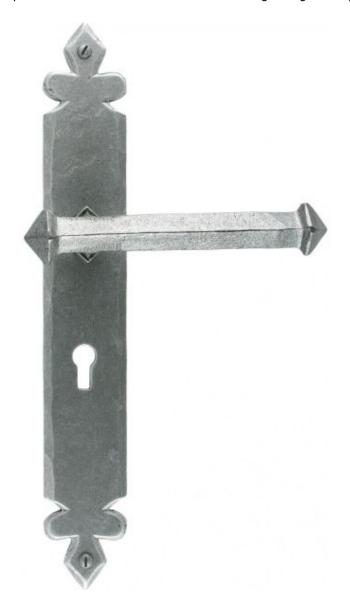

## **ANVIL 33608 Pewter Tudor Lever Lock Set=**

Pewter Tudor Lever Lock Set Product information

Backplate Size: 10 3/4" x 1 1/2" (273mm x 38mm)

Handle Length: 5 1/2" (138mm)

Centres: 2 1/4" (57mm)

## Additional information

The Tudor lever lock set is part of the blacksmith's range of lever handles that is individually forged in steel on an anvil. The handles are unsprung and therefore need a very strong lock. Or alternatively if you already have a weak lock the spring unit cassette will increase its performance.