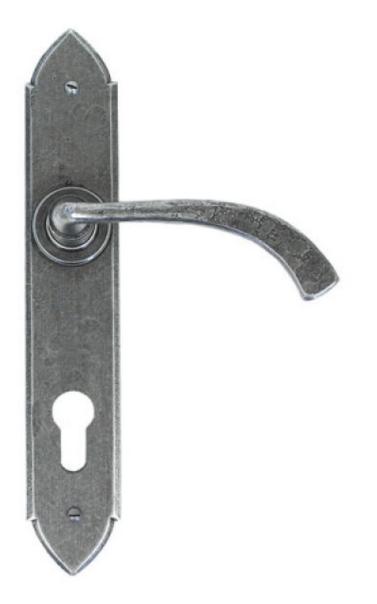

## ANVIL 33765 Pewter Patina Gothic Curved Espag Lever Set=

Product information

Backplate Size: 9 3/4" x 1 3/4" (248mm x 44mm) Handle Length: 4 1/2" (115mm) Centres: 92mm

Additional information

The Gothic Curved Espag. handle has a stylish boss design but is not 'sprung' to allow for the upward locking movement needed for multi-point locks.

The backplate keeps the same pointed 'Gothic' look but with a softer 'curved' handle design.

The handle comes complete with both traditional screws and bolt through fixings to suit your preference.

Sold as a set and supplied with matching fixings.