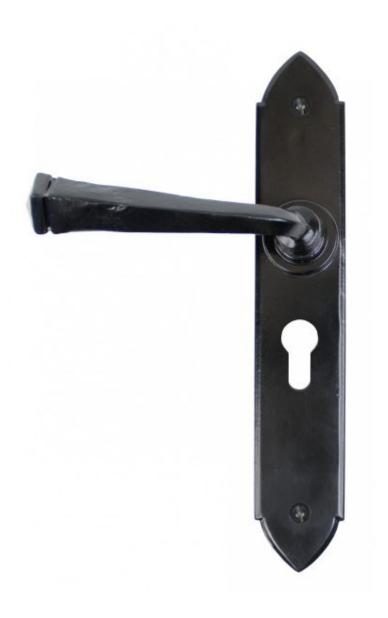

## **ANVIL 33277 Black Gothic Lever Euro Lock Set=**

Black Gothic Lever Euro Lock Set Product information

Backplate size: 9 3/4" x 1 3/4" (248mm x 44mm)

Handle Length: 4 3/8" (110mm)

Centres: 13/4" (47mm)

Additional information

The Euro version of the Gothic handle is designed to be used in conjunction with a Euro Sash Lock and Euro Cylinder and allows your door to be locked from inside or out. Ideal for patio doors or replacement of existing Euro handles.

The handle incorporates a strong spring mechanism, has centres of 47mm and will only work with a Euro Sash Lock (see above link).

For standard doors a Euro Cylinder of 35/35 (70mm) would suit but if your door is thicker than 50mm you will need a longer cylinder.

Made entirely from steel these beautifully hand crafted levers are not only pleasing to the eye but also comfortable to use.

Sold as a set and supplied with necessary fixing screws.

Suitable for internal or external use but maintenance instructions must be followed to preserve the finish of your product.

Finished in Black