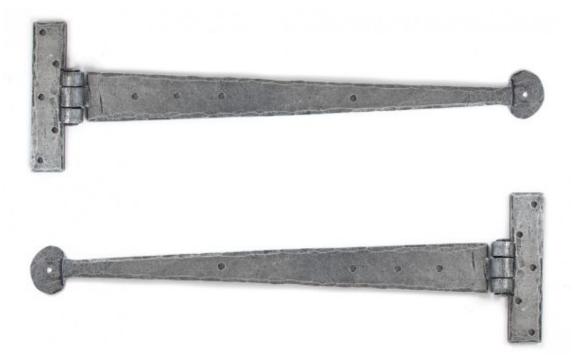

## ANVIL 33653 Pewter 15" T Hinge (pair)=

Pewter 15'' T Hinge (pair) Product information

Overall Size: 15" x 5" (381mm x 130mm) Fixing Plate: 5" x 1" (130mm x 29mm) Hinge Arm: 13" (330mm)

Additional information

These T Hinges have a 'penny shaped' round end and is one of our most popular choices for hanging ledged and braced/plank doors.

They are hot forged i.e. drawn to shape, not welded or fabricated and with the knuckle being fashioned in the traditional way it makes for a very strong product.

The traditional way of choosing a hinge size means it should reach two thirds of the way across the door but providing it reaches at least half way across it should carry the weight of most doors with no problems. For especially heavy doors a third hinge can be used (three on one door) and these size hinges are suitable for a 2ft to 2ft 3" door.