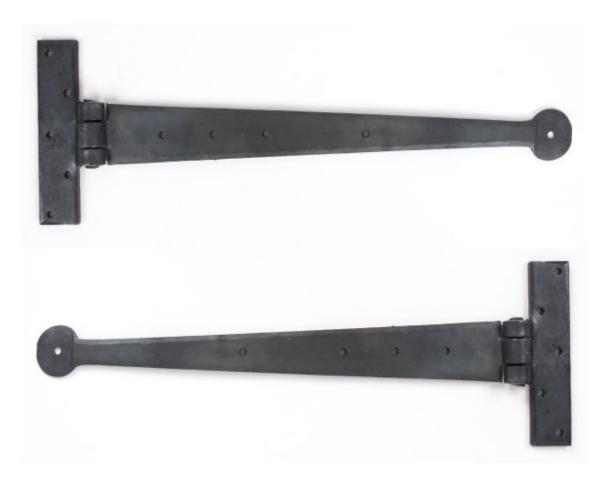

## ANVIL 33184 Beeswax 15" T Hinge (pair)=

Beeswax 15'' T Hinge (pair) Product information

Overall Size: 15" x 5" (381mm x 130mm) Fixing Plate: 5" x 1" (130mm x 29mm) Hinge Arm: 13" (330mm)

Additional information

These T Hinges have a 'penny shaped' round end and is one of our most popular choices for hanging ledged and braced/plank doors.

They are hot forged i.e. drawn to shape, not welded or fabricated and with the knuckle being fashioned in the traditional way it makes for a very strong product.

The traditional way of choosing a hinge size means it should reach two thirds of the way across the door but providing it reaches at least half way across it should carry the weight of most doors with no problems. For especially heavy doors a third hinge can be used (three on one door).